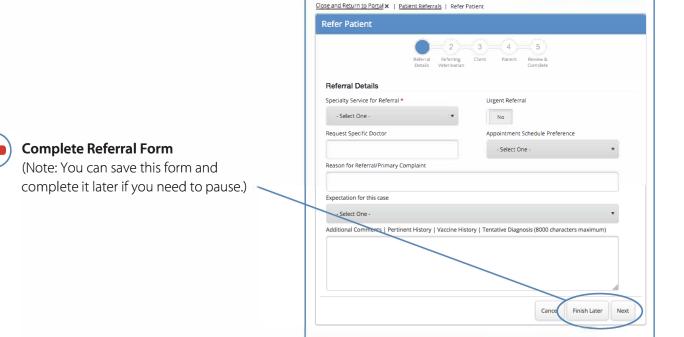

## WHAT IS THE EAST END VETERINARY CENTER REFERRAL PORTAL?

The East End Veterinary Center Referral Portal will enable your practice to track and submit referrals to us by logging in to a secured area of our website and entering important details about our referral.

#### FEATURES AND BENEFITS OF THE EAST END REFERRAL PORTAL

View all of your referrals in one place—organized chronologically.

Notification Settings

Fax Number Check In Update Check Out Deceased

631-369-4564 On On On Deceased