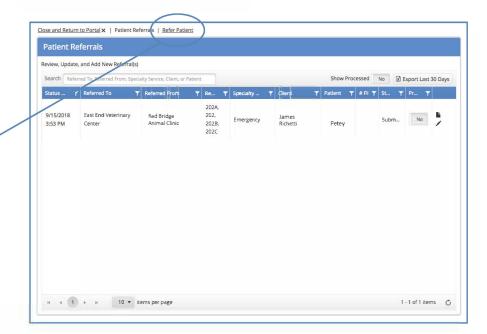

## WHAT IS THE EAST END VETERINARY CENTER REFERRAL PORTAL?

The East End Veterinary Center Referral Portal will enable your practice to track and submit referrals to us by logging in to a secured area of our website and entering important details about our referral.