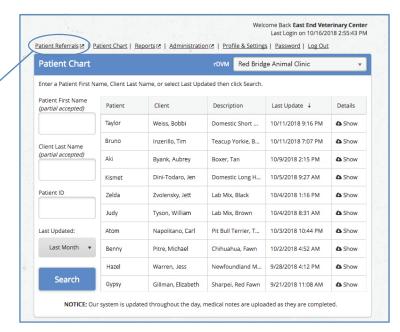

#### FEATURES AND BENEFITS OF THE EAST END REFERRAL PORTAL

View all of your referrals in one place—organized chronologically.

Notification Settings

Fax Number Check In Update Check Out Deceased

631-369-4564 On On On Deceased

Access lab results and medications—at your fingertips.

Open 24/7, 365 days a year

(631) 369-4513 | pet-ER.com 67 Commerce Drive, Riverhead, NY 11901