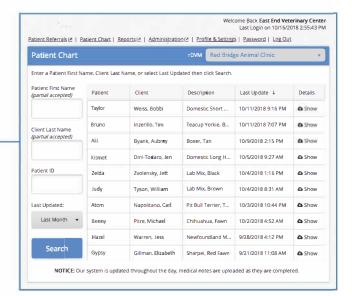

#### FEATURES AND BENEFITS OF THE EAST END REFERRAL PORTAL

View all of your referrals in one place—organized chronologically.

Notification Settings

Fax Number Check In Update Check Out Deceased

631-369-4564 On On On Deceased

Email Addresses Check In Update Check Out Deceased + Add

DrVatash@pet-er.com Off On Off On Pedit Pelete

Receive notifications, and customize your settings so you get the important updates you want.

View your specific patient's data.