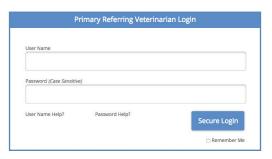

### HOW DO I LOGIN TO THE EAST END VETERINARY CENTER REFERRAL PORTAL?

Visit **eevc.rvetlink.com**, or click "Access EEVC Referral Portal" in the **Veterinarians** section of **pet-ER.com** 

| Log | g in using | the following credentials for your practice: |  |
|-----|------------|----------------------------------------------|--|
| Us  | ername:    |                                              |  |
|     |            |                                              |  |
| Pa  | caword.    |                                              |  |